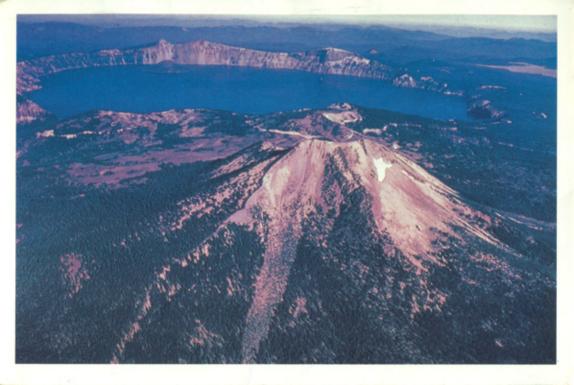

CRATER LAKE NATIONAL PARK Crater Lake, Oregon Crater Lake lies like a sapphire in the Hig Cascades, a sillion year-old mountain range of steep-sided volcanic cones built up in layer-SEP hion from ande it. lavas and pyroclastic cake 121 meno: about 10005 BONZE SAUNDERS 1668 Trumangburg RJ Faloreto beauty. The Boost Ithrea, N/ 148 sometite ath fall is ann cogist weleart blue. T in 1 de care National Park Service Phy Printed in U Published by Crater, Lake Natural History Associati