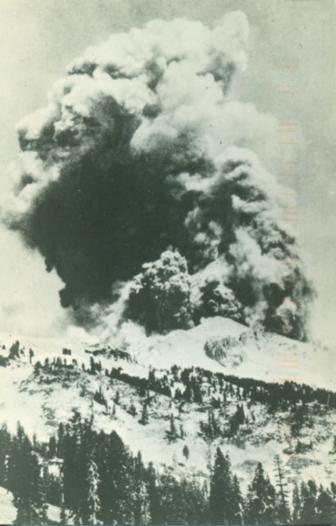

## VULCAN FACE

On August 19, 1914 the eruption cloud assumed the form of a human face and was photographed by a Forest Ranger and later copyrighted by R. E. Stinson in Red Bluff. Within a matter of seconds the face had vanished. Forest Ranger Photo.